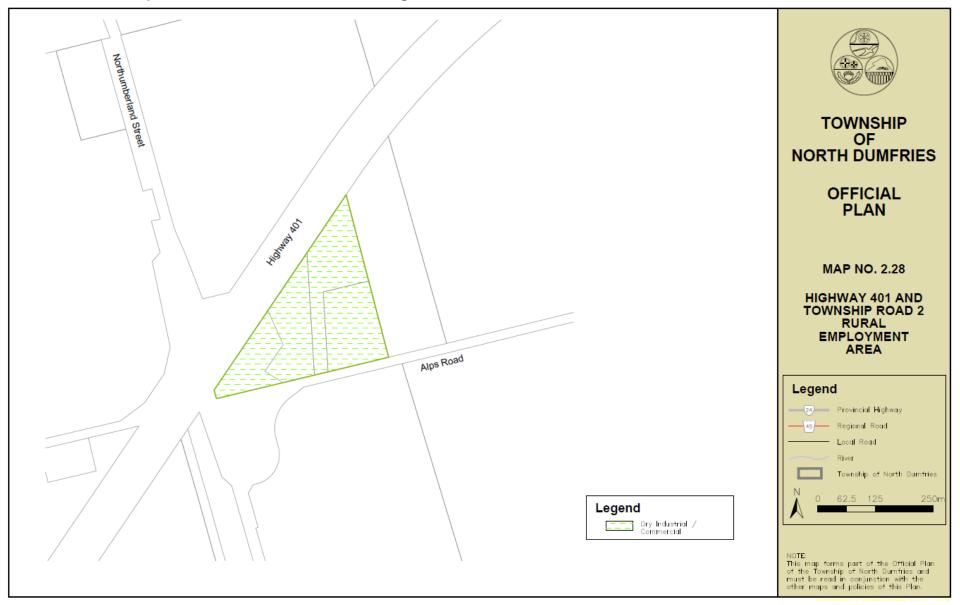

## Township of North Dumfries – Lands Designated in the Official Plan for Industrial Use – Highway 401 / Regional Road 97