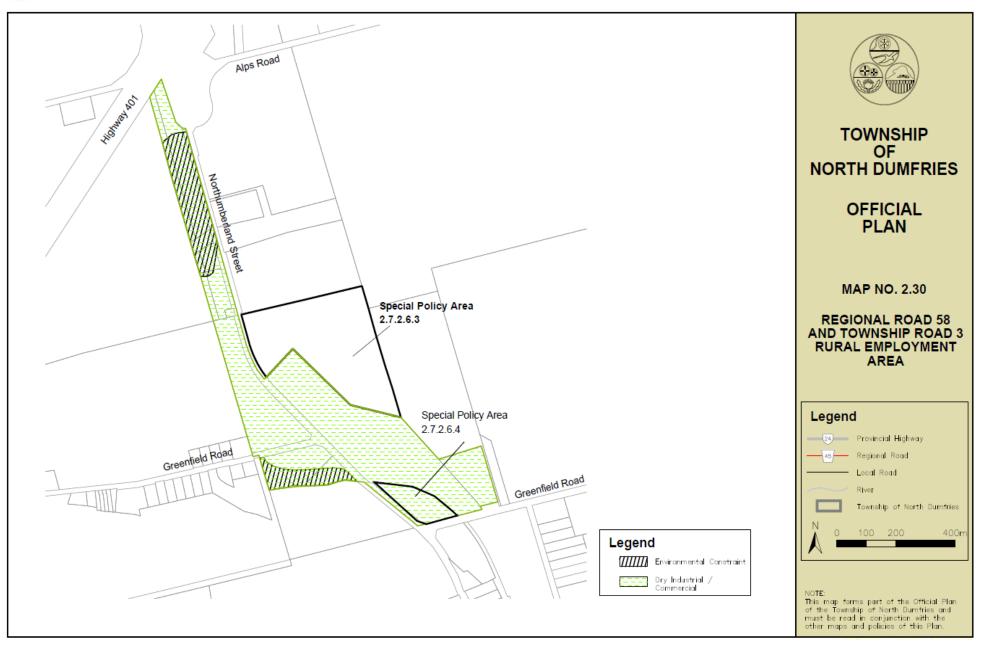

## Township of North Dumfries – Lands Designated in the Official Plan for Industrial Use – Highway 401 / Regional Road 97