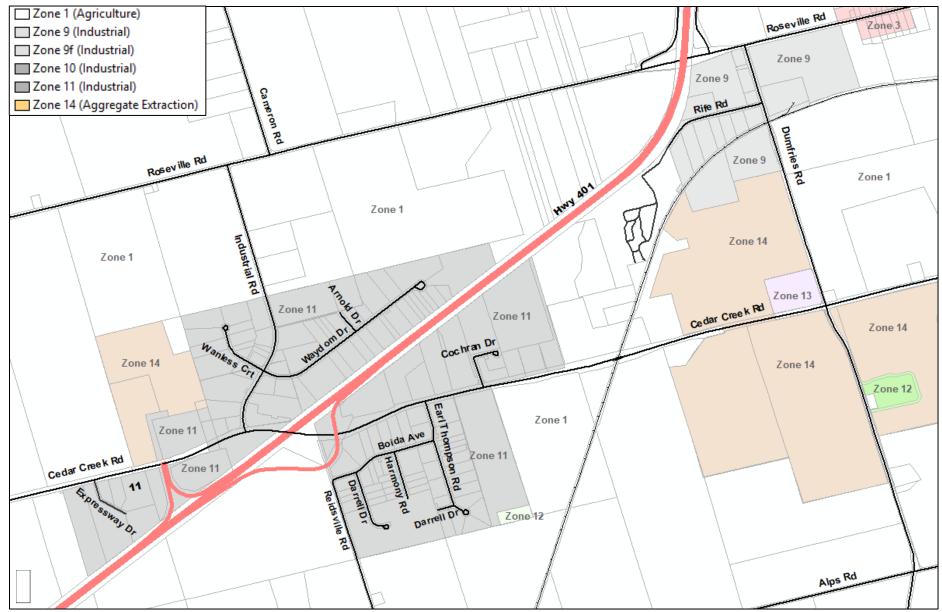

Township of North Dumfries - Lands Zoned for Industrial Use – Highway 401 / Cedar Creek Road

This map should be used for reference only and should not be considered as a legal document. The Township of North Dumfries makes no claims or warranties, expressed or implied, concerning validity or accuracy of the data presented on this map.