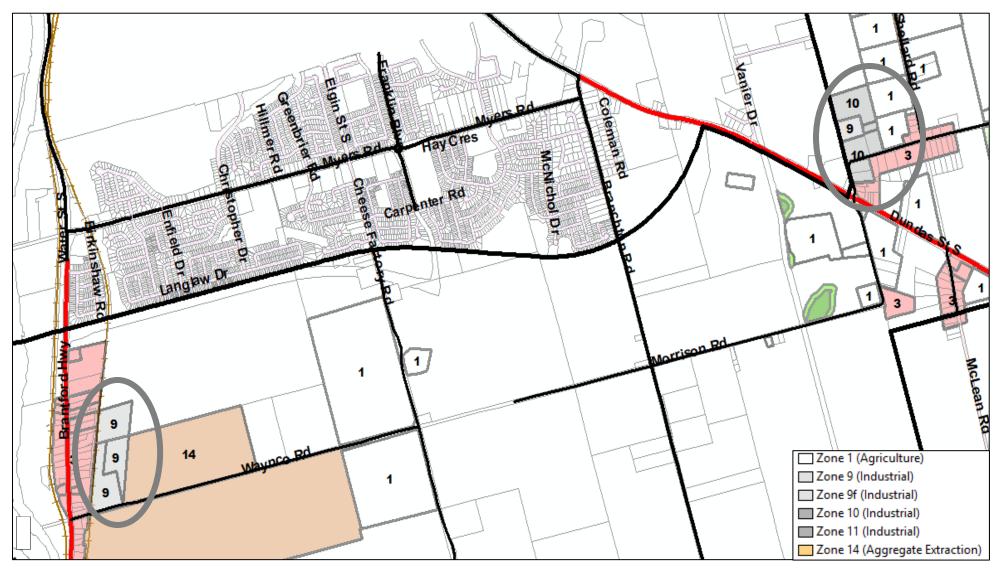

Township of North Dumfries - Lands Zoned for Industrial Use - Highway 24 and Dundas

This map should be used for reference only and should not be considered as a legal document. The Township of North Dumfries makes no claims or warranties, expressed or implied, concerning validity or accuracy of the data presented on this map.