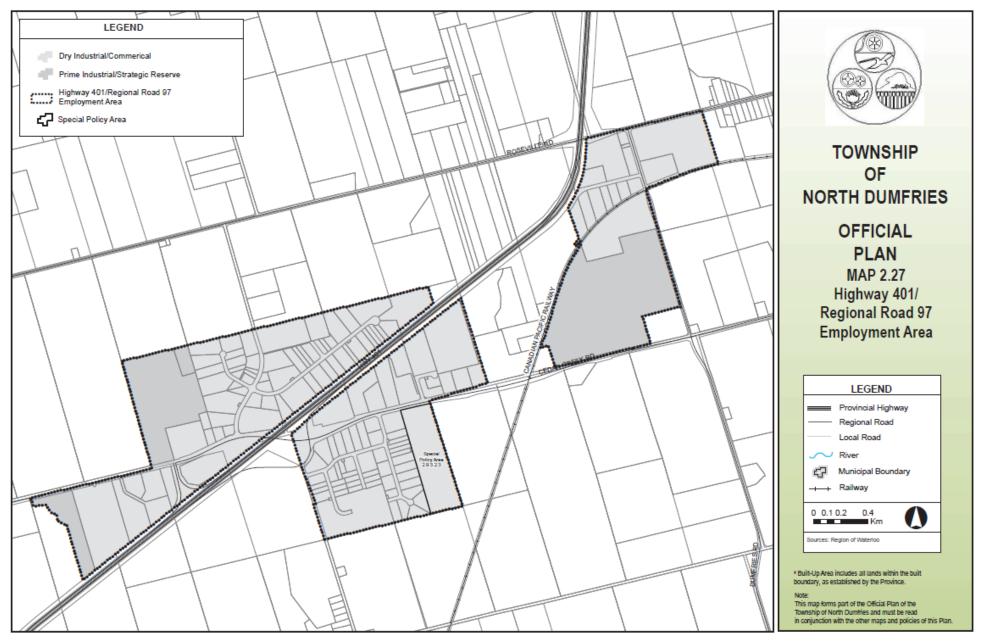

## Township of North Dumfries – Lands Designated in the Official Plan for Industrial Use – Highway 401 / Regional Road 97