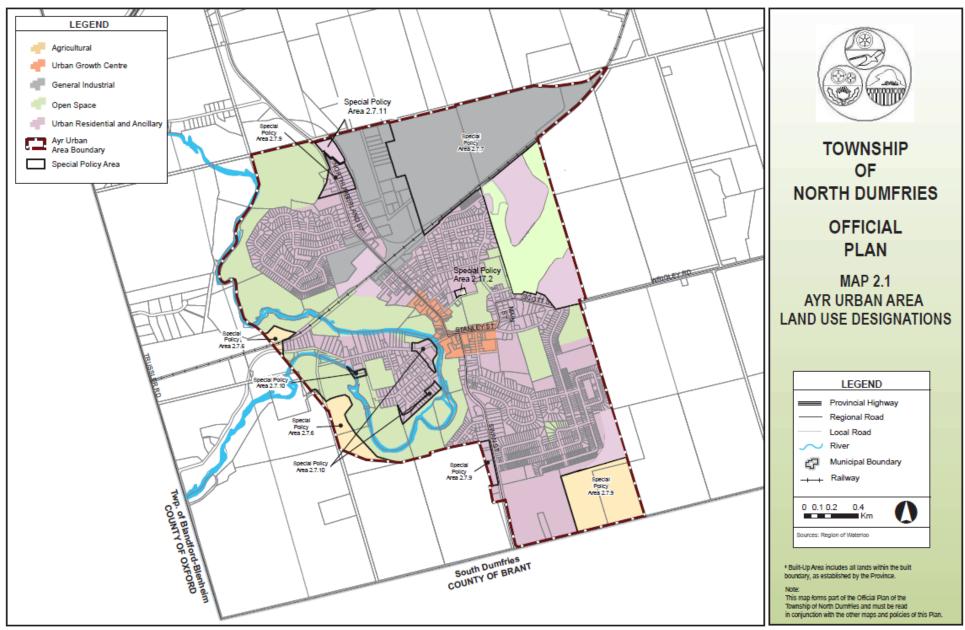

## Township of North Dumfries – Lands Designated in the Official Plan for Industrial Use - Ayr

Township of North Dumfries – Lands Designated in the Official Plan for Industrial Use – Settlement Areas