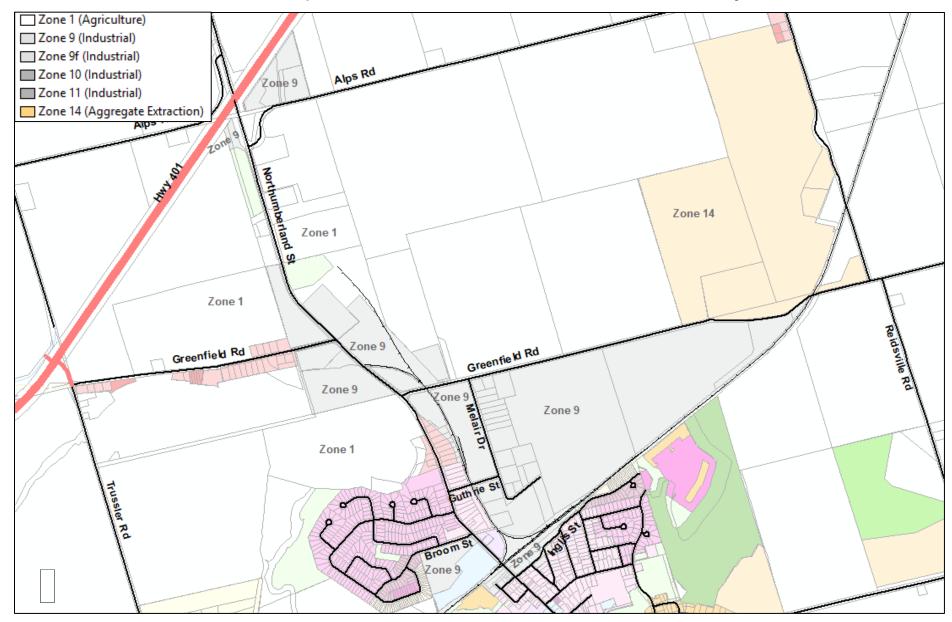

Township of North Dumfries - Lands Zoned for Industrial Use - Ayr

This map should be used for reference only and should not be considered as a legal document. The Township of North Dumfries makes no claims or warranties, expressed or implied, concerning validity or accuracy of the data presented on this map.