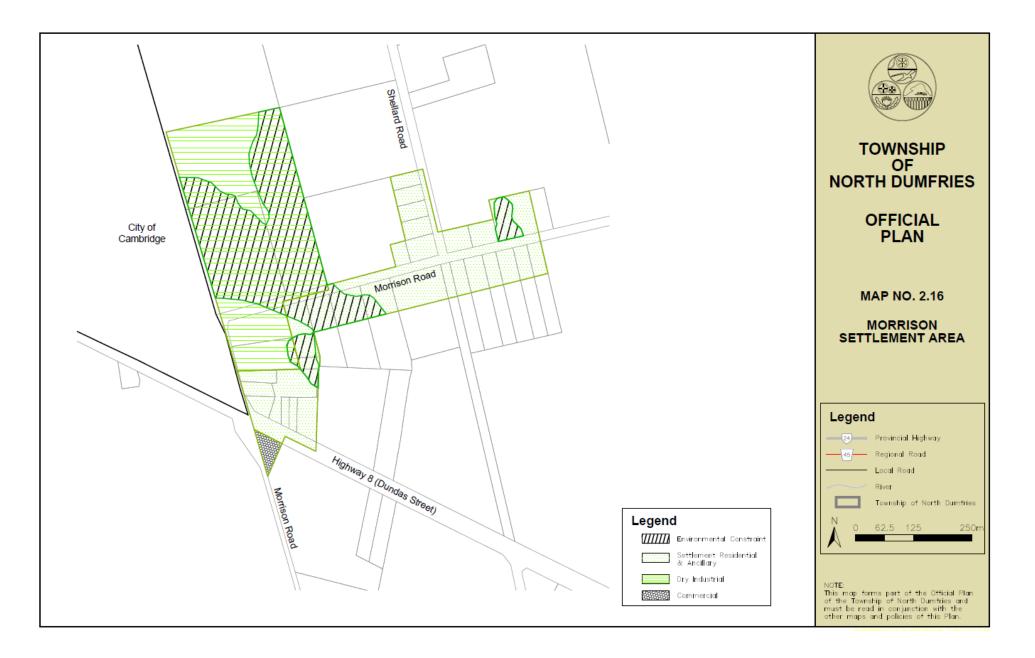

## Township of North Dumfries – Lands Designated in the Official Plan for Industrial Use - Ayr

Township of North Dumfries – Lands Designated in the Official Plan for Industrial Use – Settlement Areas